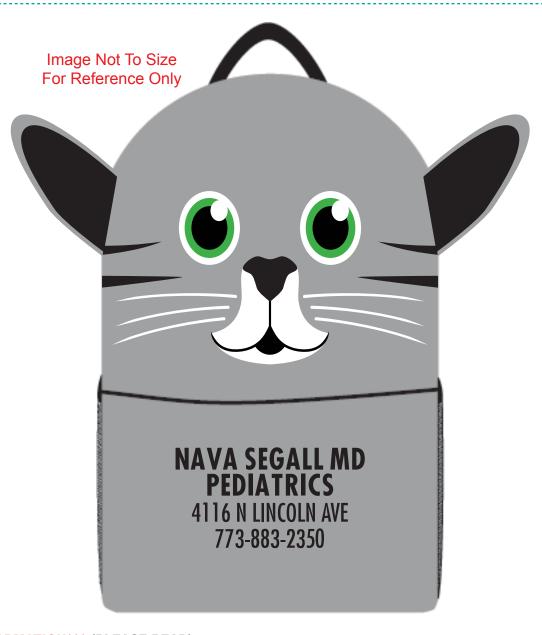

Order#: 130520

**Product:** Paws N Claws Backpack: Kitten

**Item #**: 1039-311152

Imprint Method: Screen Print on the Front Pocket: Black

Actual Imprint Size: 5.6"W x 3"H