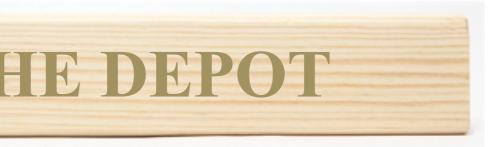

CAREFULLY REVIEW THE ARTWORK ATTACHED.

**Order#**: 130519

**Product:** Wooden Train Whistle

Item #: 1092-302069

Imprint Method: Screen Print on the Top & Bottom

Actual Imprint Size: 4"W x 0.48"H

**NOTE:** A gold imprint may not show up as well on this wooden item. We suggest printing in black for the best contrast. Please advise if you'd like to proceed with your artwork in black or gold.

## **OPTION 1: GOLD INK**

**OPTION 2: BLACK INK** 