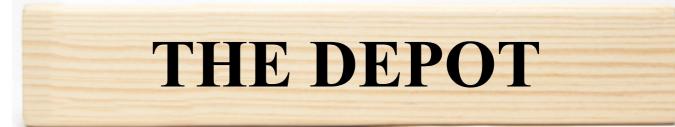

CAREFULLY REVIEW THE ARTWORK ATTACHED.

**Order#**: 130519

**Product:** Wooden Train Whistle

Item #: 1092-302069

Imprint Method: Screen Print on the Top & Bottom

Actual Imprint Size: 4"W x 0.48"H

**NOTE:** A gold imprint may not show up as well on this wooden item. We suggest printing in black for the best contrast. Please advise if you'd like to proceed with your artwork in black or gold.

## **OPTION 1: GOLD INK**

**OPTION 2: BLACK INK** 