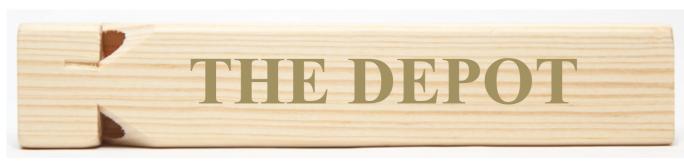

CAREFULLY REVIEW THE ARTWORK ATTACHED.

**Order#**: 130519

**Product:** Wooden Train Whistle

Item #: 1092-302069

Imprint Method: Screen Print on the Top & Bottom

Actual Imprint Size: 4"W x 0.48"H

**NOTE:** A gold imprint may not show up as well on this wooden item. We suggest printing in black for the best contrast. Please advise if you'd like to proceed with your artwork in black or gold.

## **OPTION 1: GOLD INK**

**OPTION 2: BLACK INK** 