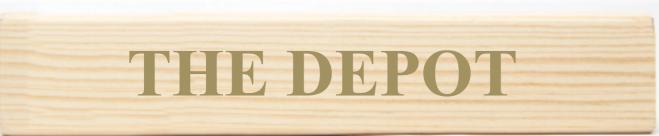

CAREFULLY REVIEW THE ARTWORK ATTACHED.

**Order#**: 130519

**Product:** Wooden Train Whistle

Item #: 1092-302069

Imprint Method: Screen Print on the Top & Bottom

Actual Imprint Size: 4"W x 0.48"H

**NOTE:** A gold imprint may not show up as well on this wooden item. We suggest printing in black for the best contrast. Please advise if you'd like to proceed with your artwork in black or gold.

## **OPTION 1: GOLD INK**

**OPTION 2: BLACK INK** 