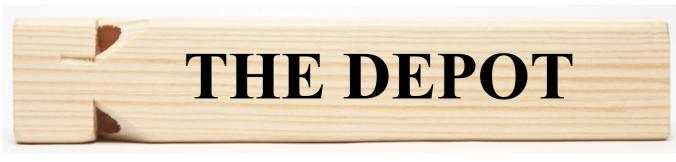

CAREFULLY REVIEW THE ARTWORK ATTACHED.

**Order#**: 130519

**Product:** Wooden Train Whistle

Item #: 1092-302069

Imprint Method: Screen Print on the Top & Bottom

Actual Imprint Size: 4"W x 0.48"H

**NOTE:** A gold imprint may not show up as well on this wooden item. We suggest printing in black for the best contrast. Please advise if you'd like to proceed with your artwork in black or gold.

## **OPTION 1: GOLD INK**

**OPTION 2: BLACK INK** 