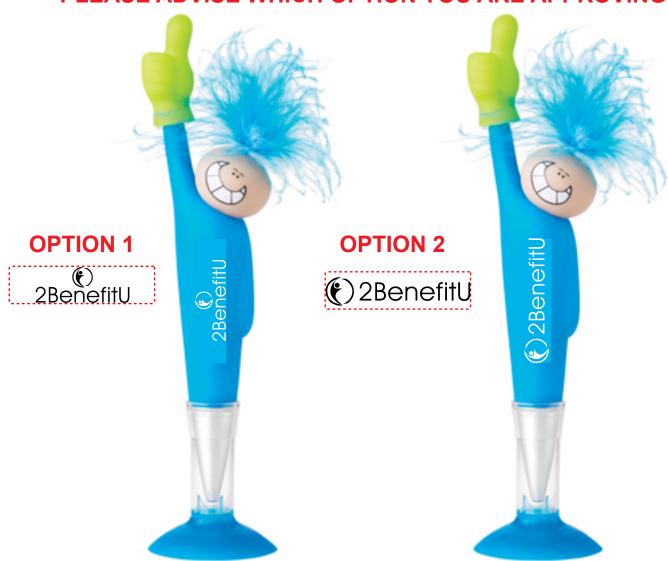

CAREFULLY REVIEW THE ARTWORK ATTACHED.

Order#: 130518

**Product:** Thumbs Up Goofy Handz Pens

Item #: 1097-312123

Imprint Method: Pad Print on the Barrel: White

**Actual Imprint Size**: 1"W x 0.375"H (Option 1), 1.5"W x 0.3"H (Option 2)

## PLEASE ADVISE WHICH OPTION YOU ARE APPROVING