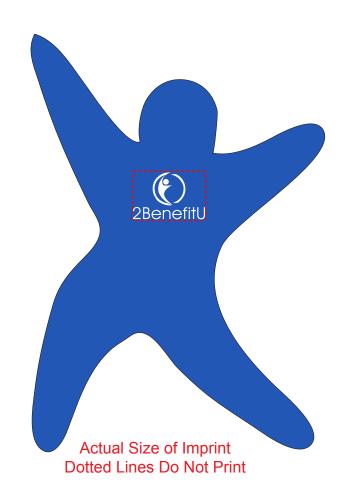

CAREFULLY REVIEW THE ARTWORK ATTACHED.

Order#: 130518

**Product:** Starman Stress Ball

**Item #**: 1008-100959

Imprint Method: Pad Print on the First Side - White

**Actual Imprint Size**: 0.75 "W  $\times 0.5$ " H