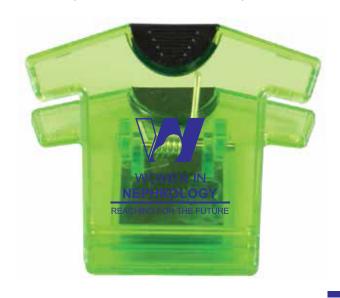

Order#: 130515

**Product:** T-Shirt Magnet Clip: Green

**Item #**: 1064-310665

Imprint Method: Screen Print on the Front of Clip: Pantone Violet

Actual Imprint Size: 1.24"W x 1"H

## Note: Violet on the green may not show very well.

REACHING FOR THE FUTURE