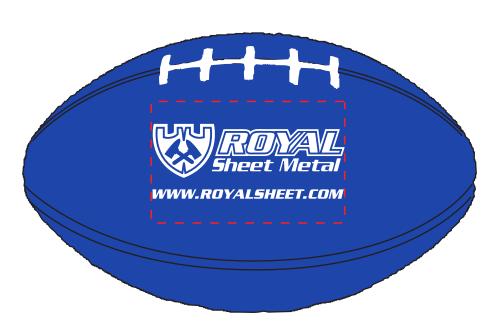

CAREFULLY REVIEW THE ARTWORK ATTACHED.

Order#: 130508

**Product:** Large Football Stress Reliever: Blue

Item #: 1008-304683

Imprint Method: Pad Print on the Top Panel 1: White

Actual Imprint Size: 2"W x 0.77"H

Actual Size of Imprint **Dotted Lines Do Not Print** 