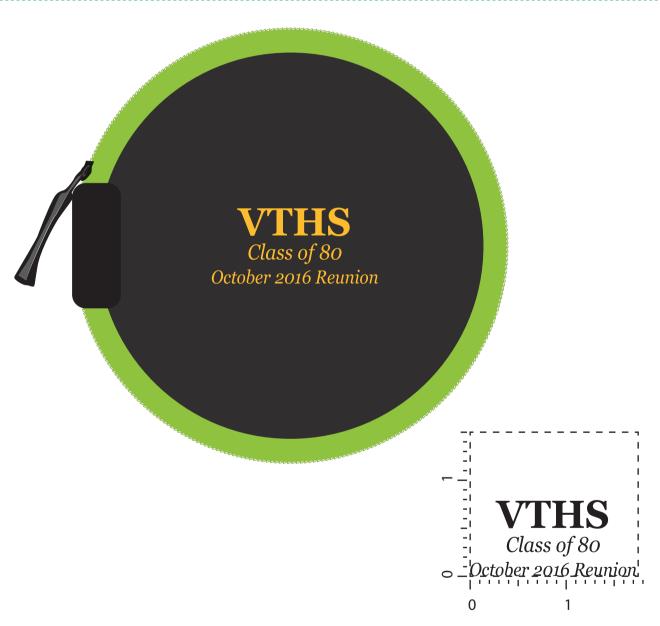

Order#: 130498

**Product**: Tough Tech™ Pocket Pouch: Lime Green

Item #: 1097-313164

Imprint Method: Heat Transfer on the Top of Pouch (Zipper to left): Dark Yellow 1235

Actual Imprint Size: 1.75"W x 0.8"H

"for measurement only - logo will be imprinted center position on item (see template layout)" Artwork shown @ 100%

> **Dotted line is for FPO (FOR POSITION ONLY)** to show imprint area