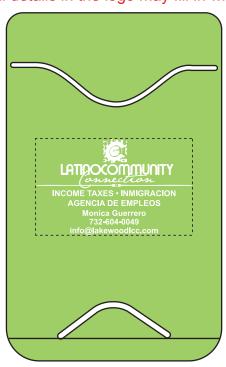

CAREFULLY REVIEW THE ARTWORK ATTACHED.

**Order#**: 130496

Product: Mobile Wallet - Lime

**Item #**: 1008-312303

Imprint Method: Screen Print on the Front: White

Actual Imprint Size: 1.625"W x 1"H

NOTE: I split the tagline into 2 lines and enlarged it so that it can print legibly. Some small details in the logo may fill in when printed

Actual Size of Imprint
Dotted Lines Do Not Print