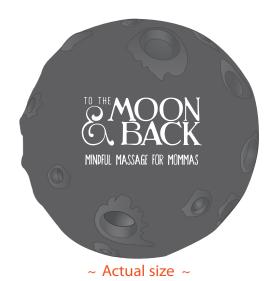

Order#: 130494

**Product:** Moon Stress Ball Item #: 1008-100736

Imprint Method: Pad Print on the Between Craters - White

Actual Imprint Size: 1.25"W x 0.7"H