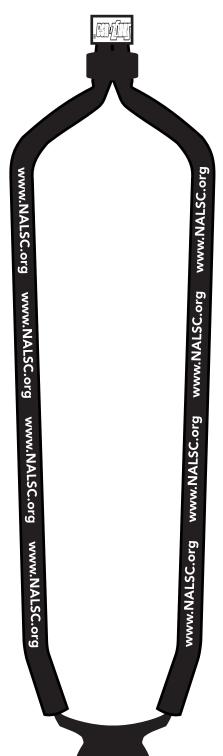

**Order#**: 130488

**Product:** 1/2" Double-Thick Cotton Trade Show Lanyard with Plastic Option - Black

**Item #**: 1250-301701

Imprint Method: Screen Print on the Front Side (Left and Right Panel): White

Actual Imprint Size: 10"W x 0.26"H

## www.NALSC.org www.NALSC.org www.NALSC.org