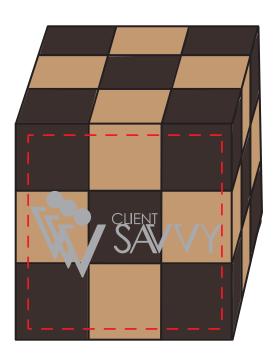

Order#: 130483 Product: Wooden Elastic Cube Puzzle Item #: 1364-308193 Imprint Method: Screen Print on the Front (Across all pieces) - Metallic Silver 877 Actual Imprint Size: 2"W x 0.9"H

Actual Size of Imprint Dotted Lines Do Not Print