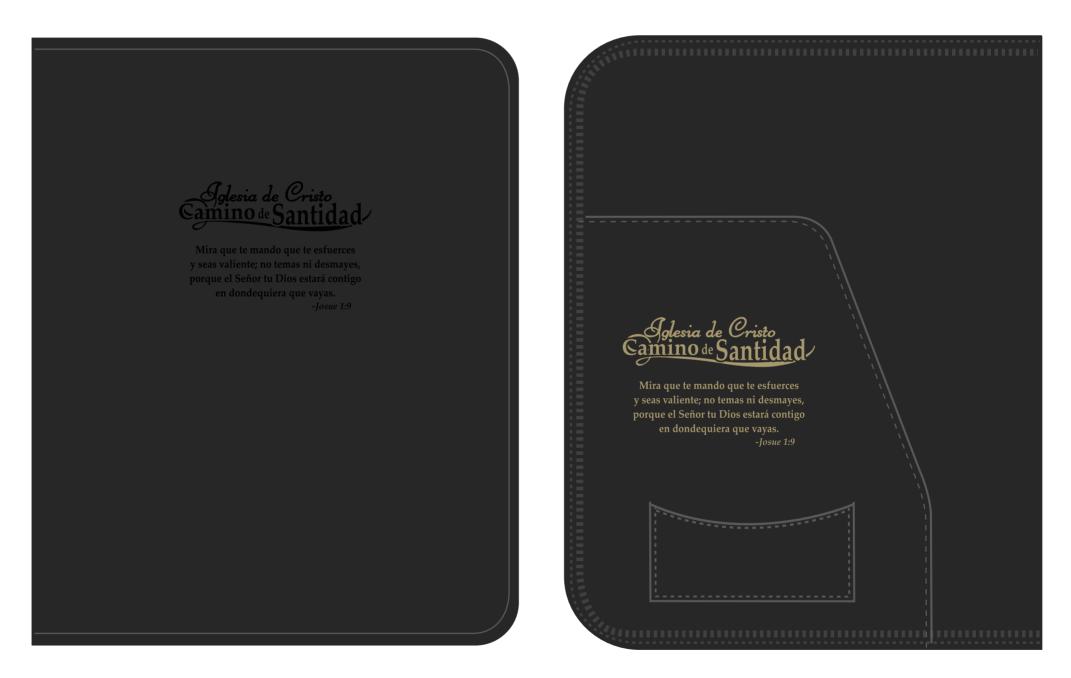

Order#:130475Product:Zippered Decision Maker PortfolioItem #:1041-106894Imprint Method:Screen Print on the Inside Cover: Metallic Gold, Deboss on the Outside CoverActual Imprint Size:4"W x 2.7"H

## IMAGE ABOVE IS SCALED TO 50% OF ACTUAL SIZE