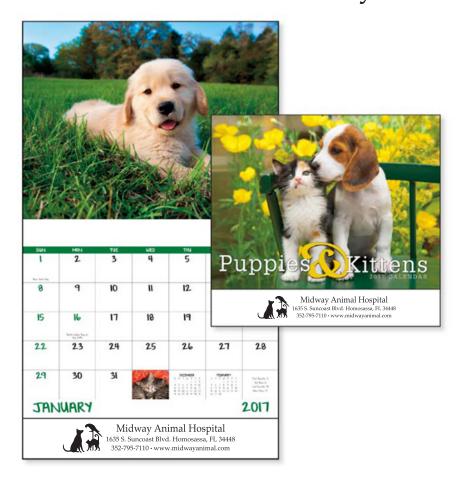

Order#: 130474 **Product:** Puppies and Kittens Wall Calendar Item #: 1146-102087 Imprint Method: Offset Printing on the Drop Ad Below Pad: Black Actual Imprint Size: 8.1"W x 1.36"H

## Midway Animal Hospital 1635 S. Suncoast Blvd. Homosassa, FL 34448

352-795-7110 · www.midwayanimal.com