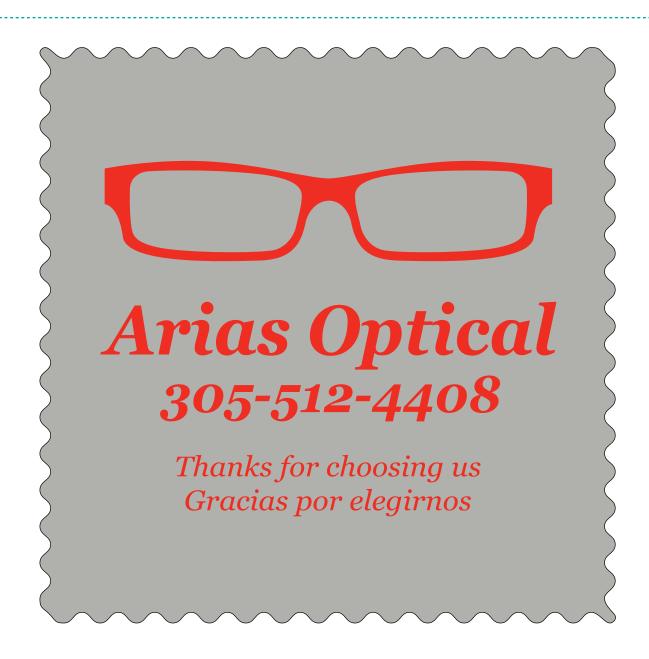

Order#: 130456

**Product:** Soft Touch Microfiber Cleaning Cloth - Gray

**Item #**: 1008-304496

Imprint Method: Screen Print on the First side - Red 485