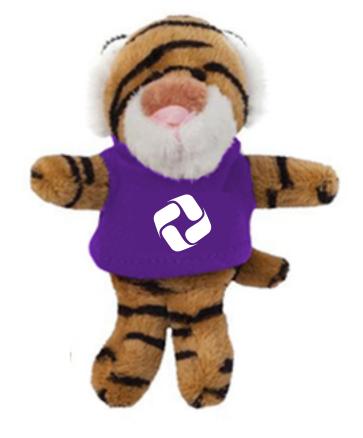

CAREFULLY REVIEW THE ARTWORK ATTACHED.

**Order#**: 130446

Product: Tiger Wild Bunch Magnet - PurpleT Shirt

Item #: 1039-303748

Imprint Method: Screen Print on the Shirt (Center) - White

**Actual Imprint Size**: 1"W x 0.2"H (Option 1), 0.62"W x 0.62"H (Option 2)

## OPTION 2