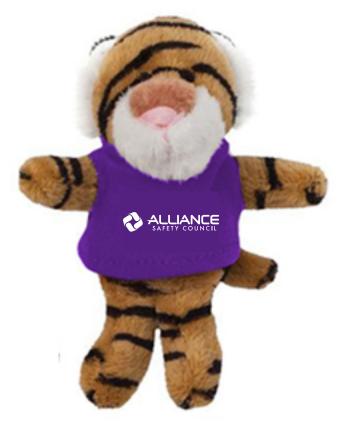

CAREFULLY REVIEW THE ARTWORK ATTACHED.

**Order#**: 130446

Product: Tiger Wild Bunch Magnet - PurpleT Shirt

Item #: 1039-303748

Imprint Method: Screen Print on the Shirt (Center) - White

**Actual Imprint Size**: 1"W x 0.2"H (Option 1), 0.62"W x 0.62"H (Option 2)

#### OPTION 1