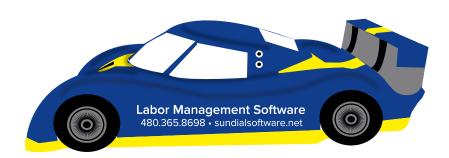

**Order#**: 130438

**Product:** Stock Car Stress Reliever

Item #: 1008-304896

Imprint Method: Pad Print on the Top & Side 1 - White

**Actual Imprint Size:** 0.9"W x 0.75"H (Top), 1.75"W x 0.25"H (Side)