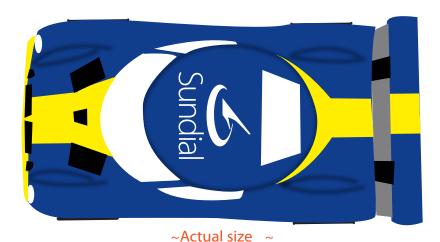

**Order#**: 130438

**Product:** Stock Car Stress Reliever

Item #: 1008-304896

Imprint Method: Pad Print on the Top & Side 1 - White

**Actual Imprint Size:** 0.9"W x 0.75"H (Top), 1.75"W x 0.25"H (Side)