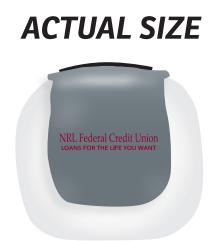

Order#:130436Product:Clearview Pedometer - GrayItem #:1008-104112Imprint Method:Pad Print on the On Front - Burgundy 202Actual Imprint Size:1"W x 0.17"H

NRL Federal Credit Union LOANS FOR THE LIFE YOU WANT