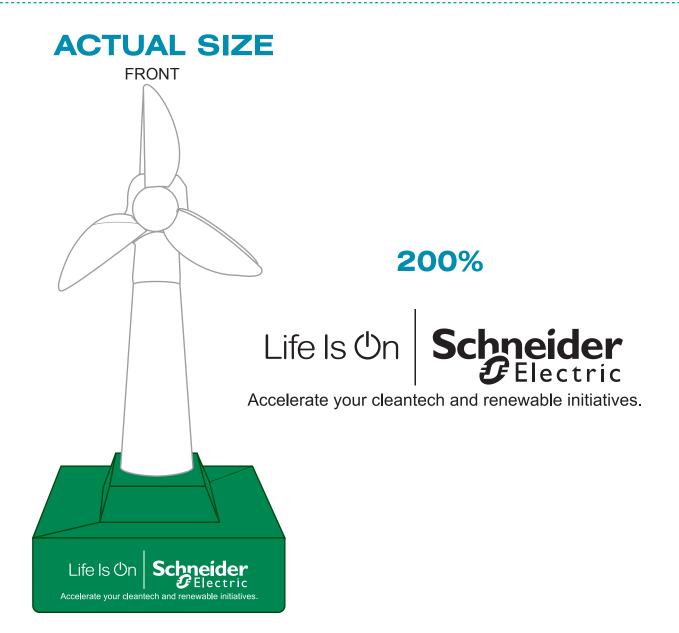

Order#: 130432 Product: WindTurbine Stress Ball Item #: 1008-107813 Imprint Method: Pad Print on the On Base (One Side): White Actual Imprint Size: 2"W x 0.5"H