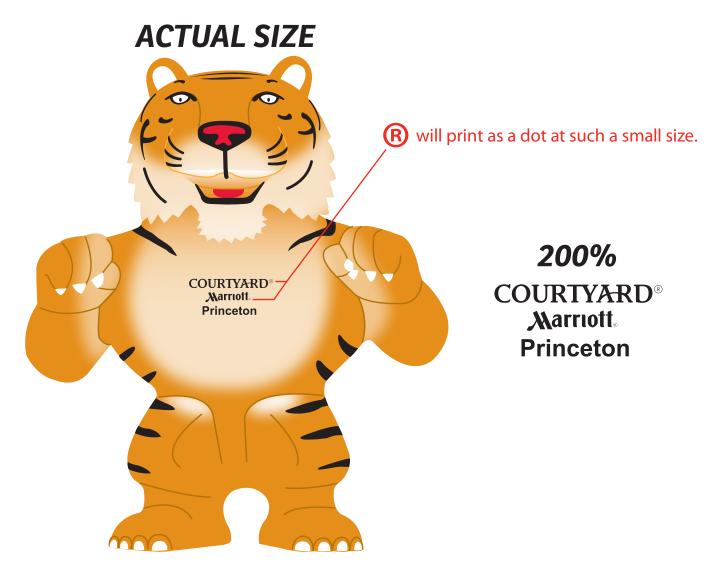

Order#: 130429 Product: Tiger Mascot Stress Ball Item #: 1008-100992 Imprint Method: Pad Print on the Front: Black Actual Imprint Size: 0.875"W x 0.37"H

## PLEASE NOTE: LOGO(S) ARE SHOWN AT MAXIMUM IMPRINT SIZE POSSIBLE