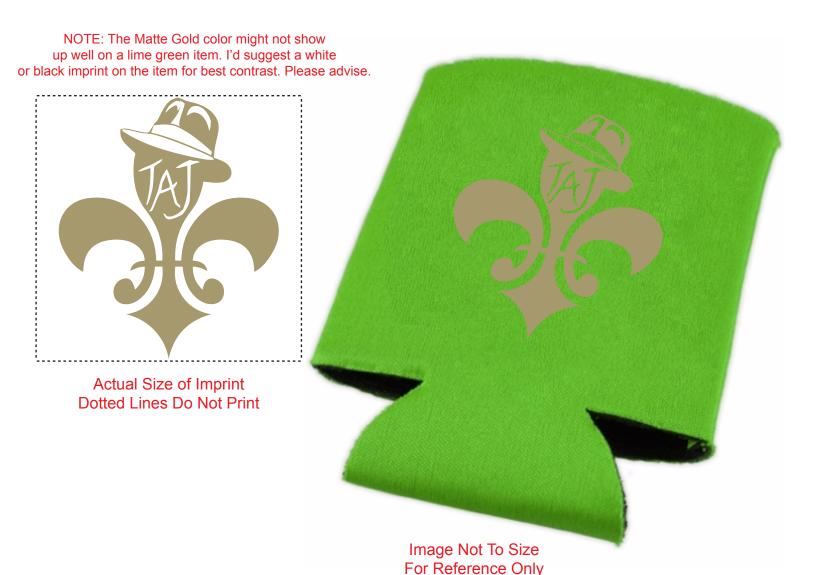

CAREFULLY REVIEW THE ARTWORK ATTACHED.

Order#: 130428

Product: Budget Pocket Can Holder - Lime Green

**Item #**: 1116-303157

Imprint Method: Screen Print on the Front

Actual Imprint Size: 2.3"W x 2.75"H