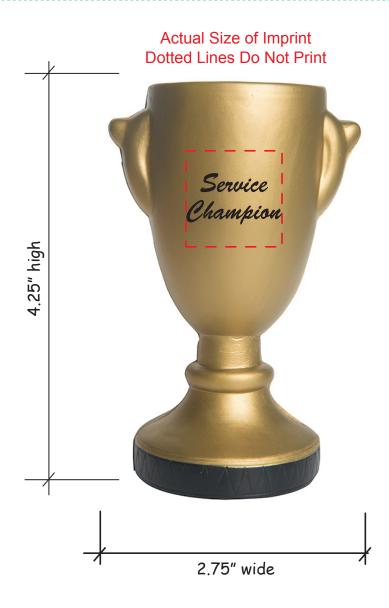

Order#: 130420

**Product:** Trophy Stress Reliever

Item #: 1364-308020

Imprint Method: Pad Print on the Front - Black

Actual Imprint Size: 1"W x 0.53"H