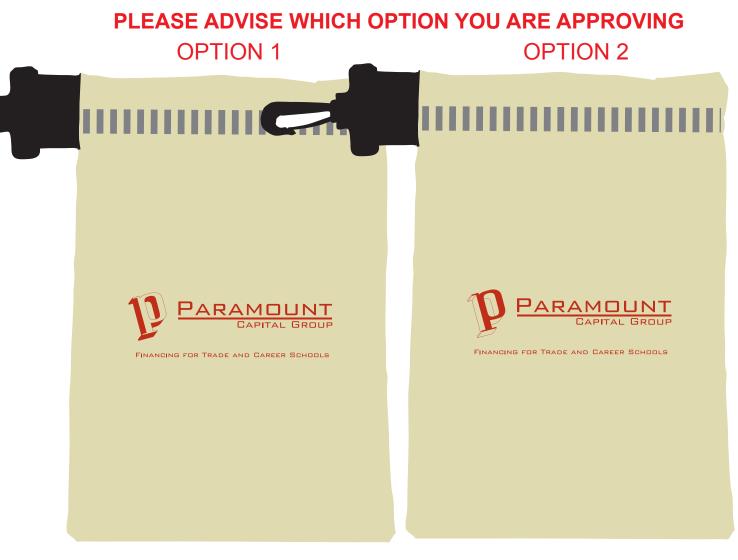

Order#: 130418 Product: Golf Ditty Bag- Natural Item #: 1106-100543 Imprint Method: Screen Print on the Front - PMS 1805

50% of Actual Size of Imprint