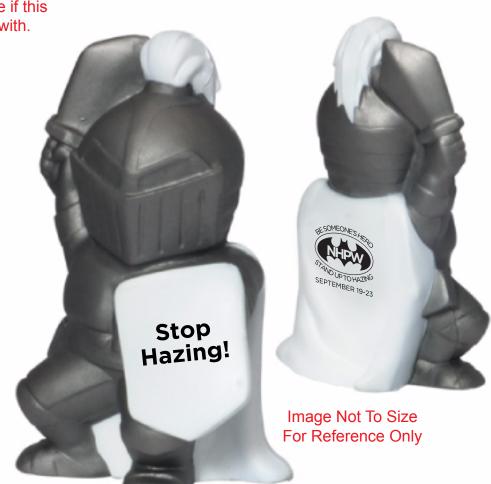

Order#:130416Product:Knight Mascot Stress BallItem #:1008-304693Imprint Method:Pad Print on the Shield & Back - BlackActual Imprint Size:0.71"W x 0.36"H (Shield), 0.75"W x 0.75"H (Back)

NOTE: The art for the back will not work as is. the small text will fill in. I have provided a sugggested layout that will allow for the text in the logo to print legibly. Please advise if this suggested layout is okay to proceed with.

Actual Size of Imprint Dotted Lines Do Not Print