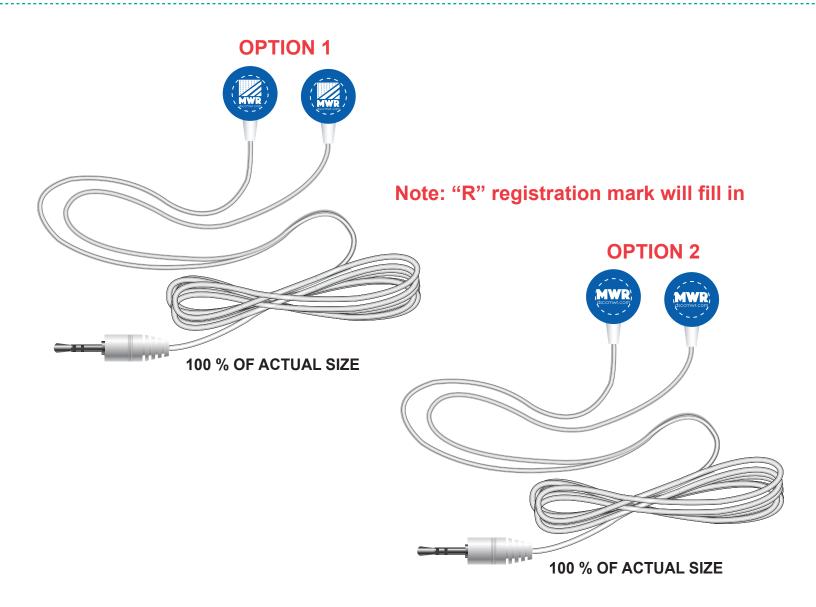

Order#: 130412

**Product:** Candy Round Earbuds: Blue

Item #: 1087-305450

Imprint Method: Screen Print on the Earbuds: White

**Actual Imprint Size**: 0.23"W x 0.28"H (OPTION 1), 0.34"W X 0.15"H (OPTION 2)