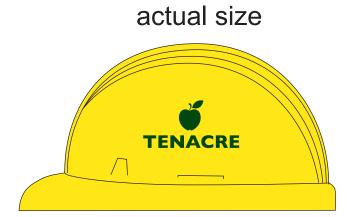

Order#: 130411 Product: Hard Hat Stress Ball Item #: 1206-300669 Imprint Method: Pad Print on the Side - Left - Forest Green 350 Actual Imprint Size: 1"W x 0.5"H