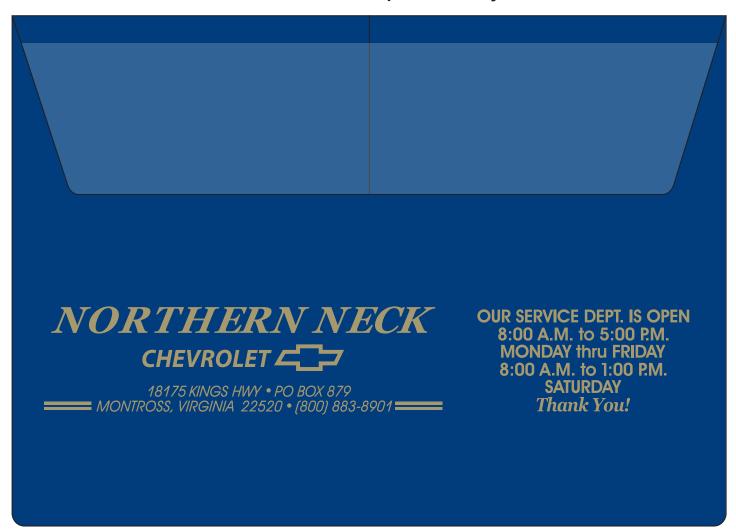

Order#: 130406

Product: Deluxe Auto Document Case - Royal

**Item #**: 1206-102773

Imprint Method: Screen Print on the Below Flap - Gold 873

**Imprint size:** 9.5"w x 1.6"h

## reduced for proof only