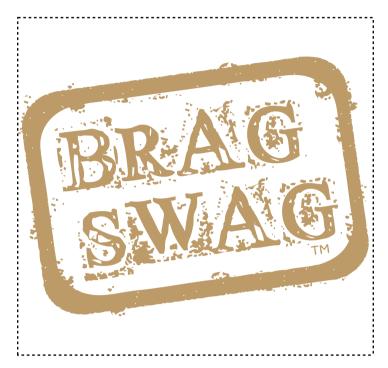

CAREFULLY REVIEW THE ARTWORK ATTACHED.

**Order#**: 130403

**Product:** Phoenix Aluminum Bottle - Black

Item #: 1067-301953

Imprint Method: Screen Print on the Center (Front & Back) - Gold 874

**Actual Imprint Size**: 3.69"W x 2.7"H (Front), 3.12"W x 3.5"H (Back)

## **FRONT**