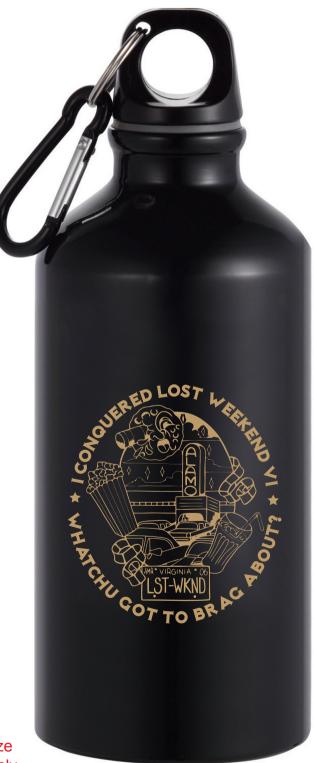

CAREFULLY REVIEW THE ARTWORK ATTACHED.

**Order#**: 130403

**Product:** Phoenix Aluminum Bottle - Black

Item #: 1067-301953

Imprint Method: Screen Print on the Center (Front & Back) - Gold 874

**Actual Imprint Size**: 3.69"W x 2.7"H (Front), 3.12"W x 3.5"H (Back)

## BACK

Image Not To Size For Reference Only