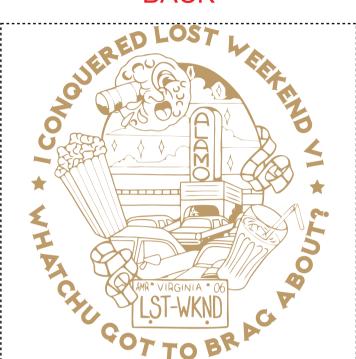

CAREFULLY REVIEW THE ARTWORK ATTACHED.

**Order#**: 130403

**Product:** Phoenix Aluminum Bottle - Black

Item #: 1067-301953

Imprint Method: Screen Print on the Center (Front & Back) - Gold 874

**Actual Imprint Size**: 3.69"W x 2.7"H (Front), 3.12"W x 3.5"H (Back)

## BACK

Image Not To Size For Reference Only