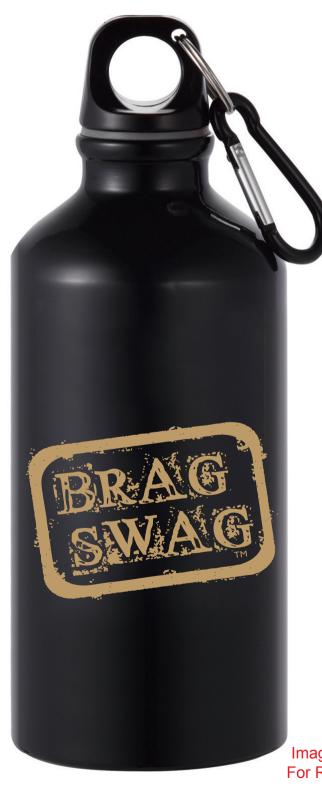

CAREFULLY REVIEW THE ARTWORK ATTACHED.

**Order#**: 130403

**Product:** Phoenix Aluminum Bottle - Black

Item #: 1067-301953

Imprint Method: Screen Print on the Center (Front & Back) - Gold 874

**Actual Imprint Size**: 3.69"W x 2.7"H (Front), 3.12"W x 3.5"H (Back)

## **FRONT**