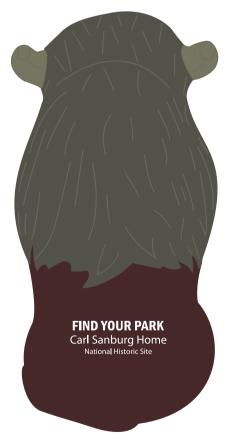

### **OPTION 2: RECOMMENDED**

I RECOMMEND PRINTING ONLY THE TEXT AS SHOWN IN OPTION 2. PLEASE ADVISE.

# **ACTUAL SIZE**