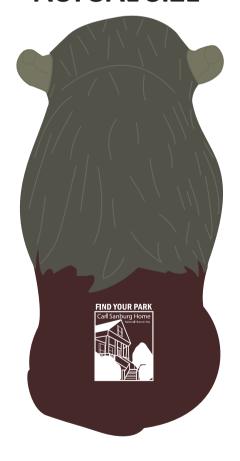

#### **OPTION 1: NOT RECOMMENDED**

ALL OF THE TEXT BELOW "FIND YOUR PARK" WILL PRINT TOO SMALL TO READ AT IMPRINT SIZE AS SHOWN IN OPTION 1. PLEASE ADVISE.

## **ACTUAL SIZE**