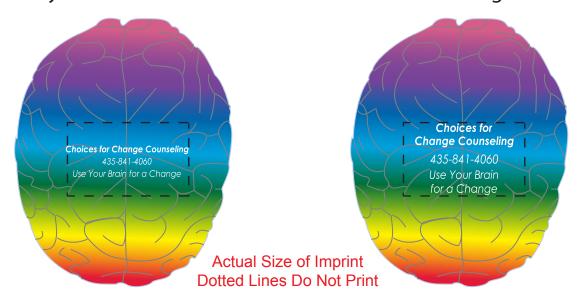

Order#: 130381

**Product**: Rainbow Brain Stress Reliever

Item #: 1008-304936

Imprint Method: Pad Print on the Top - White

**Actual Imprint Size**: 1.27"W x 0.35"H (OPTION 1), 1"W X 0.75"H (OPTION 2)

## PLEASE ADVISE WHICH OPTION YOU ARE APPROVING

Option 1
The text will be legible
but may be a little hard to read

Option 2
The layout was altered in order to enlarge the text