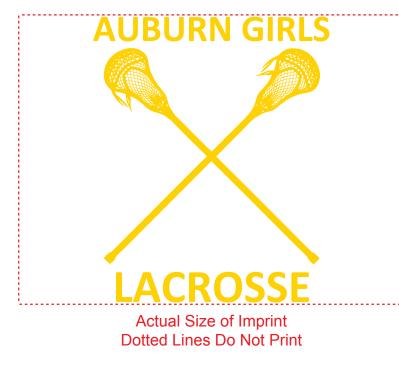

Order#:130374Product:HandTowel with Grommet - Dark Colors - MaroonItem #:1097-306208Imprint Method:HeatTransfer on the Front - Med Yellow 116Actual Imprint Size:2.45"W x 3"H

Note: The small details in the netting of the lacrosse sticks will bleed/fill in when printed. Please advise if this is okay.