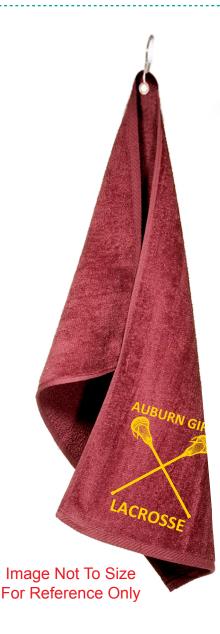

Order#:130374Product:HandTowel with Grommet - Dark Colors - MaroonItem #:1097-306208Imprint Method:HeatTransfer on the Front - Med Yellow 116Actual Imprint Size:2.45"W x 3"H

Note: The small details in the netting of the lacrosse sticks will bleed/fill in when printed. Please advise if this is okay.