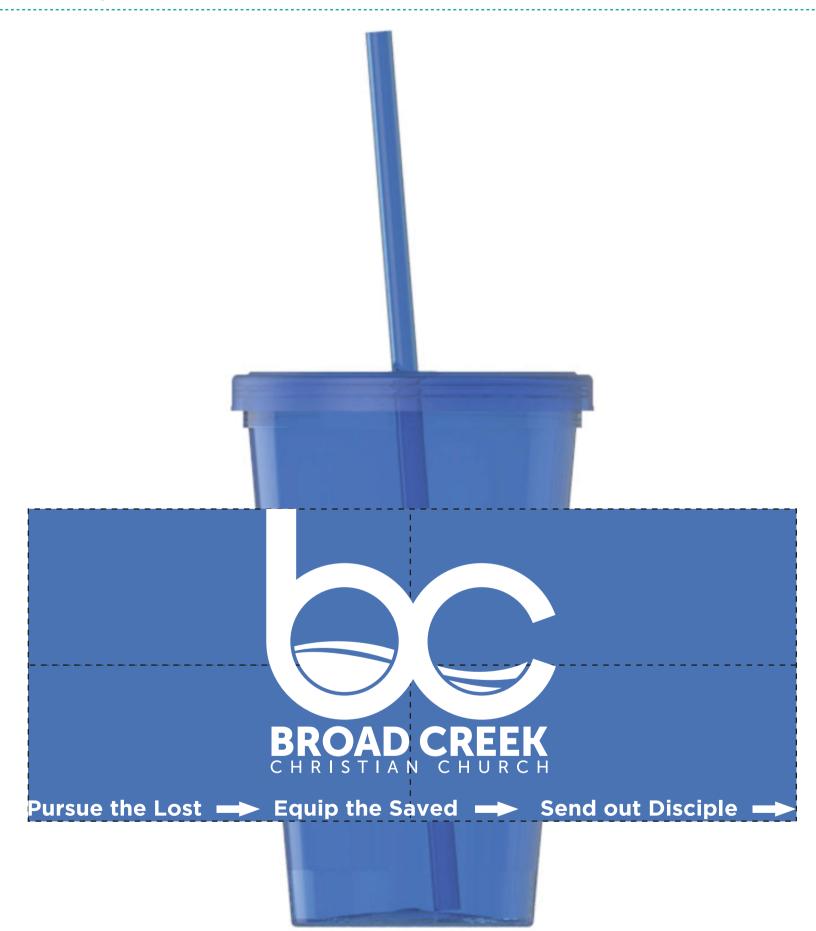

CAREFULLY REVIEW THE ARTWORK ATTACHED.

Order#: 130373

Product: On-The-Go -20 oz Straw Tumbler - Translucent Blue

**Item #**: 1116-312446

**Imprint Method:** Silkscreen on the Wrap Imprint - White

Actual Imprint Size: 8"W x 3.25"H