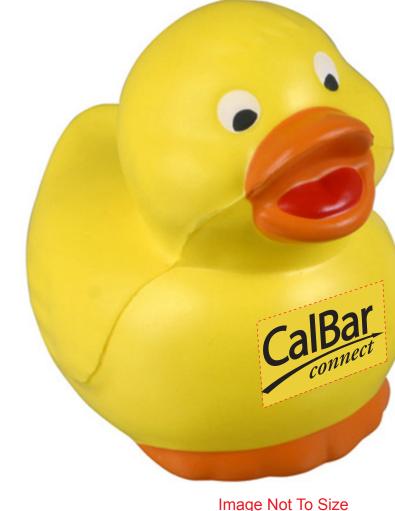

Order#: 130367 Product: Rubber Duck Stress Ball Item #: 1008-304783 Imprint Method: Pad Print on the Chest - Black Actual Imprint Size: 1"W x 0.47"H

Image Not To Size For Reference Only