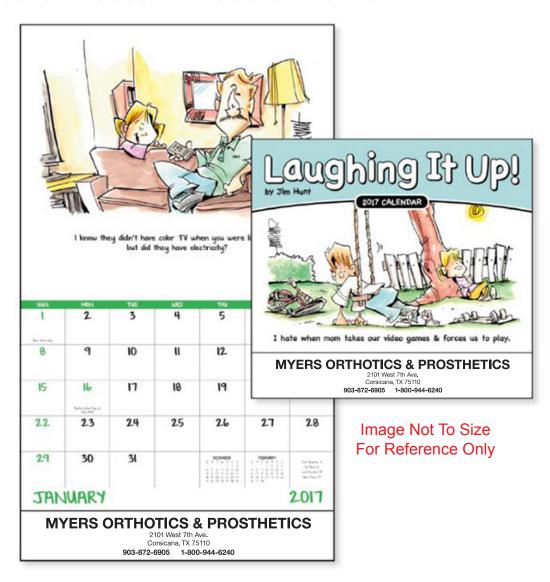

**Order#**: 130362

**Product:** Never a Dull Moment Wall Calendar

Item #: 1146-103099

Imprint Method: Offset Printing on the Drop Ad Below Pad - Black

Actual Imprint Size: 9.8"W x 1.38"H

## **MYERS ORTHOTICS & PROSTHETICS**

2101 West 7th Ave. Corsicana, TX 75110

903-872-6905 1-800-944-6240