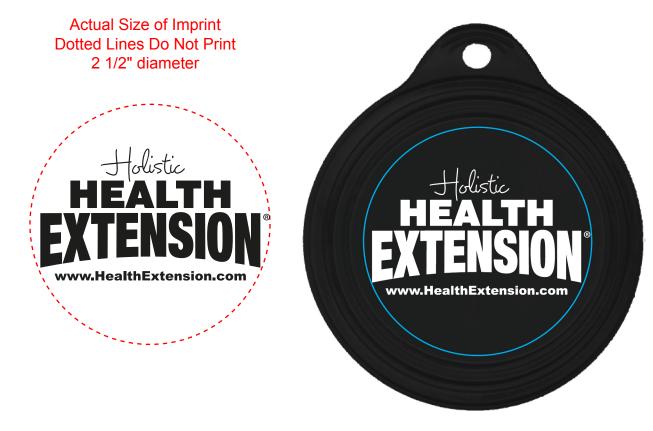

Order#: 130361 Product: Food Can Cover - Black Item #: 1098-103509 Imprint Method: Screen Print on the Cover - White

Blue line will not print. It represents the imprint area.