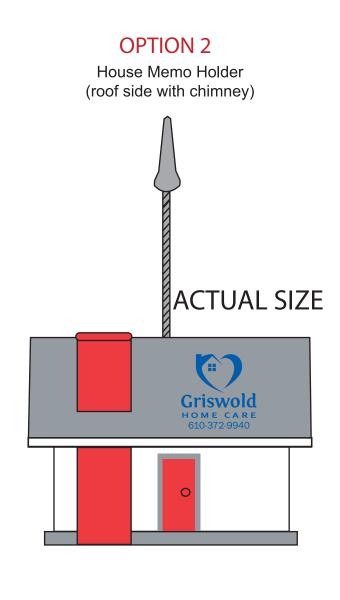

**Order#**: 130359

**Product:** House Memo Holder Stress Ball

Item #: 1008-304975

Imprint Method: Pad Print - Blue 286

Actual Imprint Size: 2"W x 0.62"H (Option 1), 0.8"W x 0.8"H (Option 2)

## ACTUAL SIZE Griswold Home Care 610-372-9940