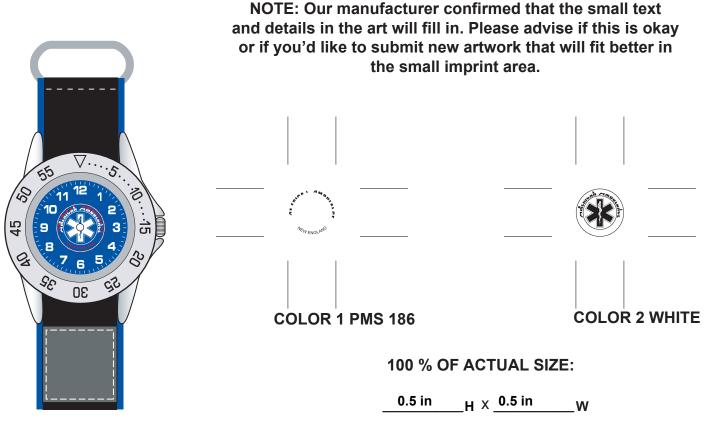

Order#: 130358 Product: All-Sport Canvas Band Watch Mens - Blue Item #: 1087-306891 Imprint Method: Screen Print on the Dial- Red 186, White Actual Imprint Size: 0.5"W x 0.5"H

100 % OF ACTUAL SIZE