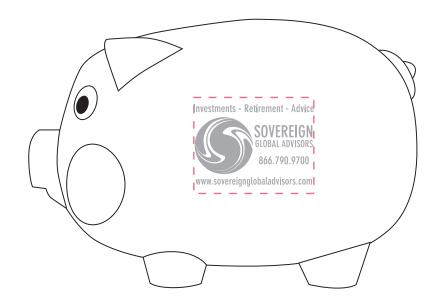

Order#: 130357

Product: Lil Billie Small Piggy Bank - Blue

Item #: 1206-307461

Imprint Method: Screen Print on the Side 1 (Left) - Silver 877

Actual Imprint Size: 1.25"W x 0.85"H

## Actual size

(For placement only. Not to size.)