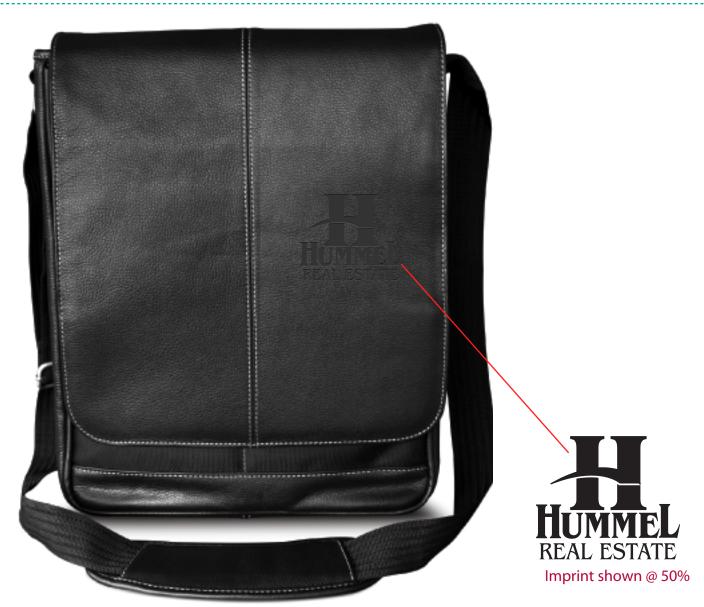

**Order#**: 130350

**Product:** Metro Vertical Laptop Briefcase

**Item #**: 1039-311145

Imprint Method: Debossed on the Front/Right

Actual Imprint Size: 3"W x 2.57"H

Imprint shown @ 35%