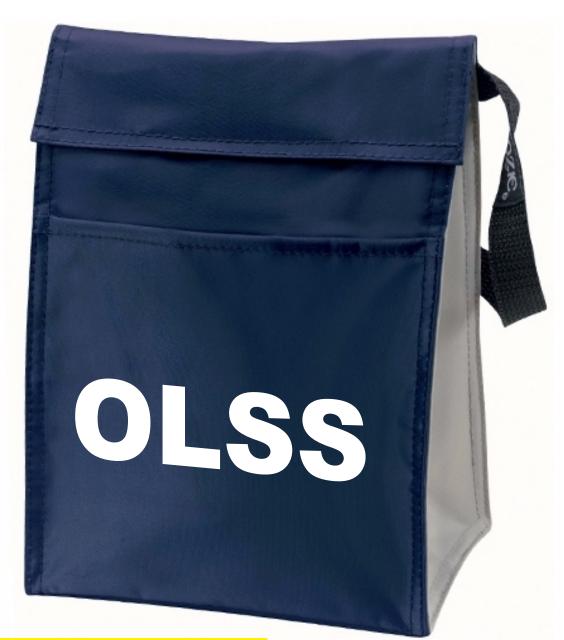

CAREFULLY REVIEW THE ARTWORK ATTACHED.

**Order#**: 130348

Product: Koozie Lunch Sack - Navy/Silver

**Item #**: 1086-100321

Imprint Method: Screen Print on the Front - White

**Actual Imprint Size:** 4.75"W x 1.3"H

## OLSS

Actual Size of Imprint
Dotted Lines Do Not Print