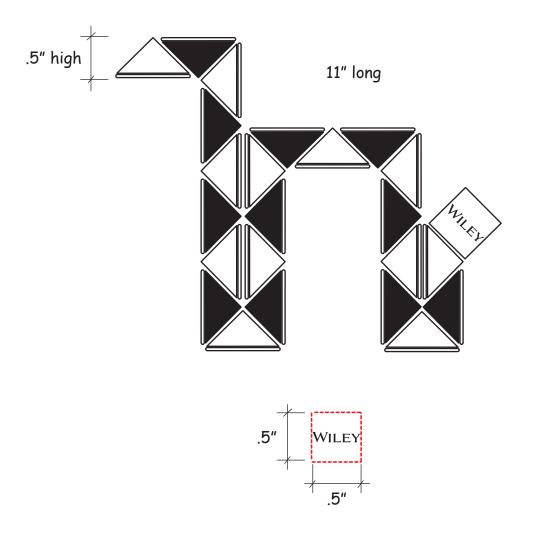

Order#: 130347 Product: Small Snake Puzzle Item #: 1364-308181 Imprint Method: Screen Print on Panel 1 - Black Actual Imprint Size: 0.5"W x 0.1"H