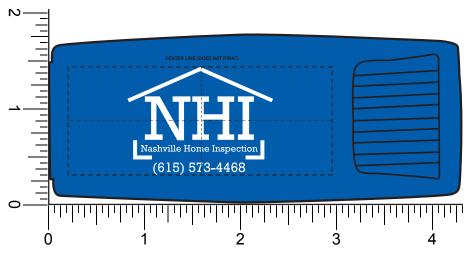

Order#:130342Product:Hinged Bandage Dispenser - blueItem #:1116-303242Imprint Method:Pad Print on the Front - WhiteActual Imprint Size:1.5"W x 1.12"H

Actual Size of Imprint Dotted Lines Do Not Print