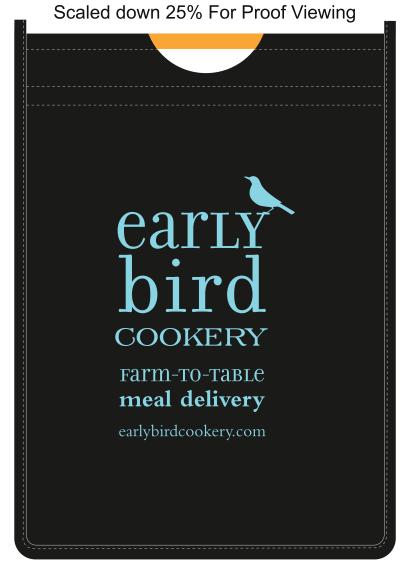

Order#: 130339

**Product:** Insulated Recycled P.E.T. Shopping Bag

**Item #**: 1008-304376

Imprint Method: Screen Print on the Front - PMS 310C

**Actual Size of Imprint Area** 13" x 11"