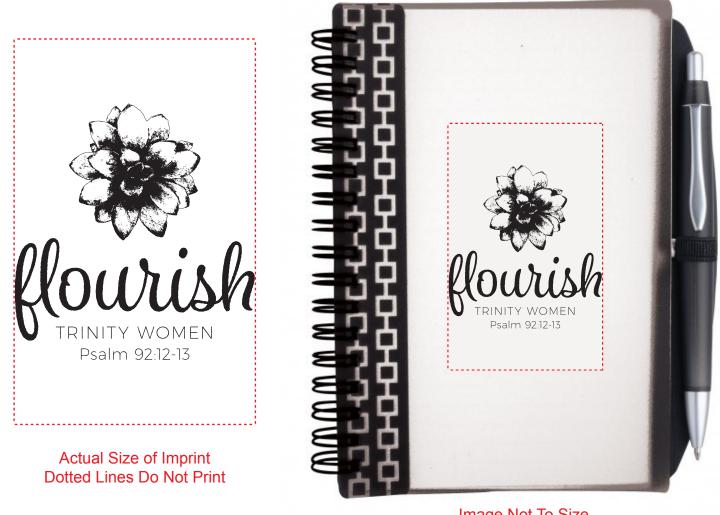

Order#:130336Product:Pen Pal Nexus Design Notebook - BlackItem #:1001-313430Imprint Method:Screen Print on the Front of Notebook - BlackActual Imprint Size:2.5"W x 2.66"H

Image Not To Size For Reference Only