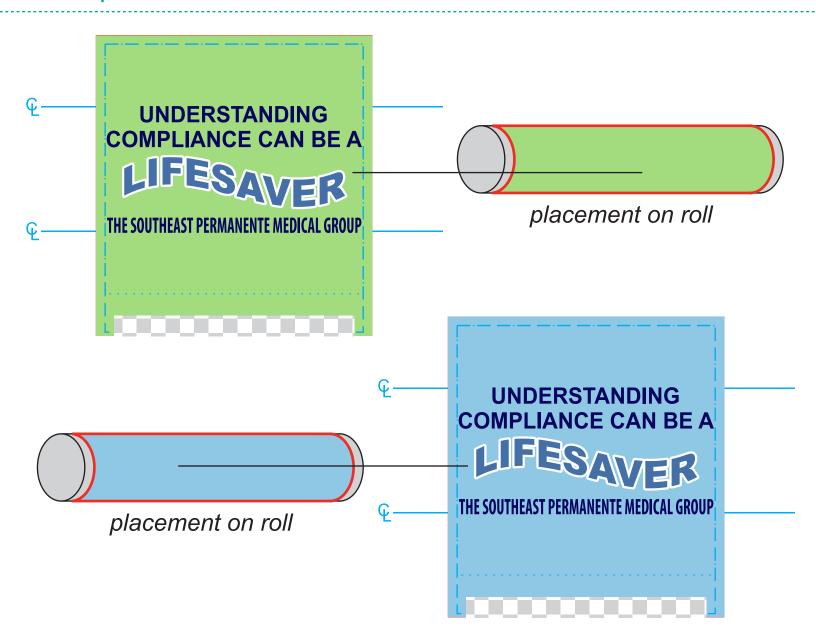

CAREFULLY REVIEW THE ARTWORK ATTACHED.

Order#: 130331

**Product:** LifeSaver Candy Roll

Item #: 1229-106866

Imprint Method: 1-4 Color Process on the Wrapper

Actual Imprint Size: 2.65"W x 1.32"H