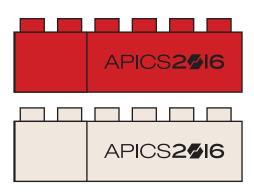

**Order#**: 130330

**Product**: Logo-Blox™ Highlighter - Red & White

**Item #**: 1097-310436

Imprint Method: Silkscreen on the Barrell - Black

Actual Imprint Size: 1.25"W x 0.15"H