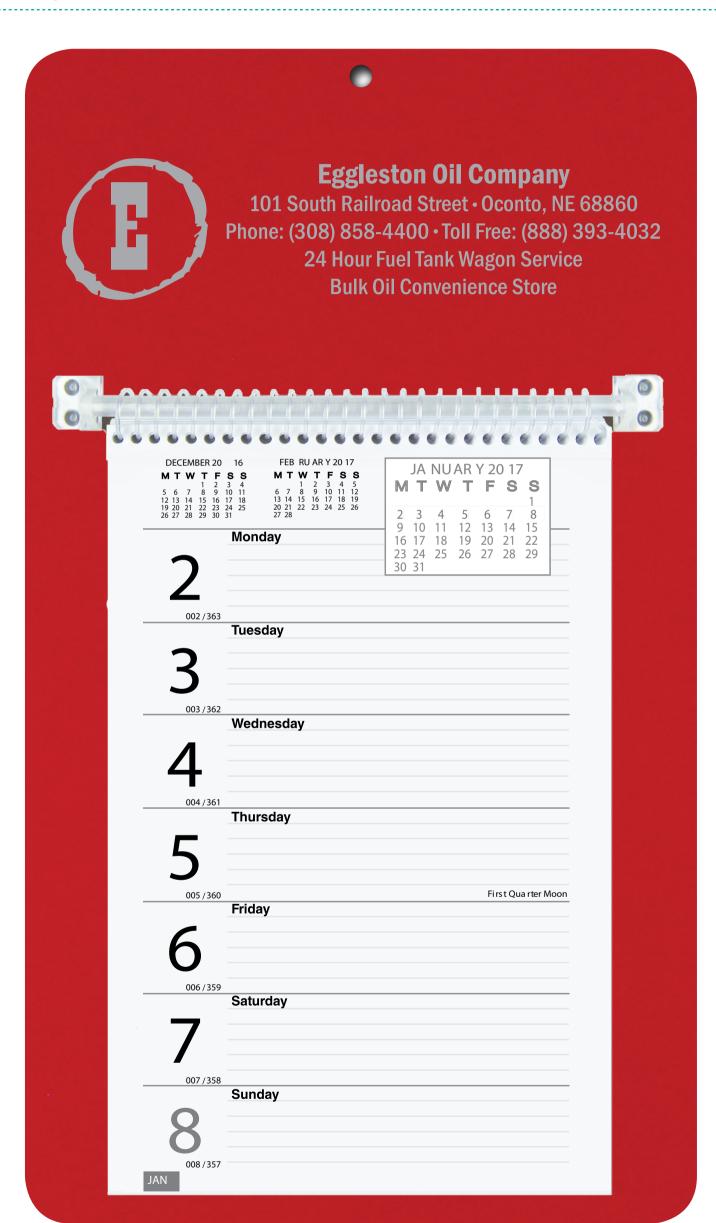

Order#: 130310

**Product:** Foil Stamped Weekly Wall Calendar - True Red

Item #: 1199-108527

Imprint Method: Foil Stamped on the Top Panel - Metallic Silver 877

Actual Imprint Size: 6.2"W x 1.5"H