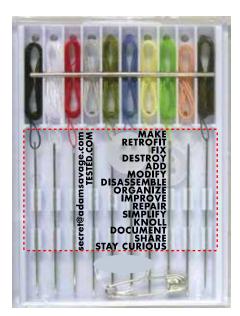

 Order#
 130309

 Product
 Sewing Kit

 Item #
 1092-306447

 Imprint Method
 Screen Print on the Front Cover - Black

 Actual Imprint Size
 1"W x 1.25"H (OPTION 1), 1.65"W X 1.25"H (OPTION 2)

PLEASE NOTE: The red box on the item represents the printable area. We cannot print anything larger than the box or outside of the box. Please advise which of the two options below you are approving to print on the item.

**OPTION 1** 

OPTION 2

Actual Size of Imprint Dotted Lines Do Not Print

Maximum imprint area 2"W x 1.25"H