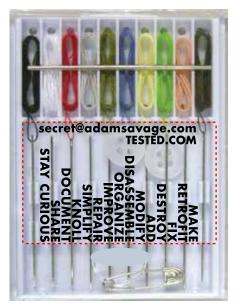

 Order#
 130309

 Product
 Sewing Kit

 Item #
 1092-306447

 Imprint Method
 Screen Print on the Front Cover - Black

 Actual Imprint Size
 1"W x 1.25"H (OPTION 1), 1.65"W X 1.25"H (OPTION 2)

PLEASE NOTE: The red box on the item represents the printable area. We cannot print anything larger than the box or outside of the box. Please advise which of the two options below you are approving to print on the item.

**OPTION 1** 

OPTION 2

Actual Size of Imprint Dotted Lines Do Not Print

Maximum imprint area 2"W x 1.25"H