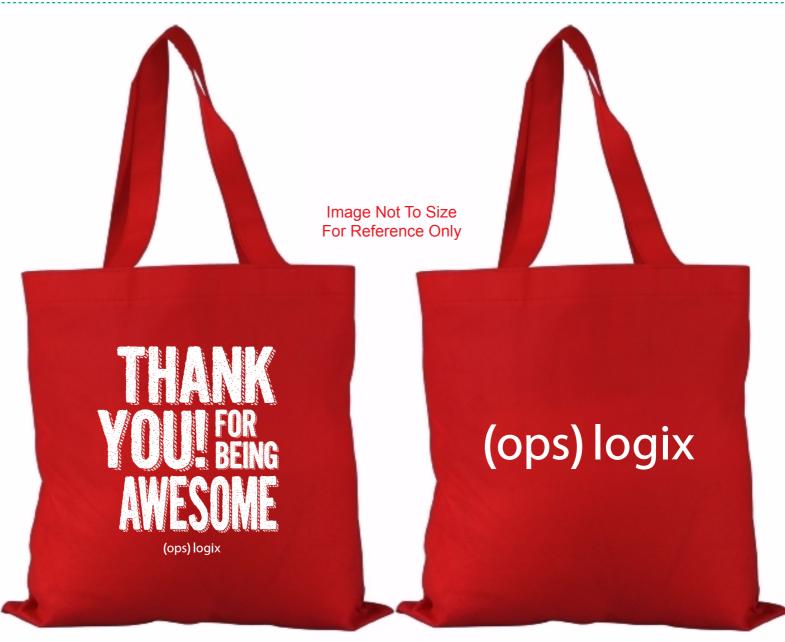

CAREFULLY REVIEW THE ARTWORK ATTACHED.

**eProof** 

Order#: 130305

Product: Economy Non-Woven Tote-13" - Red

Item #: 1116-310709

**Imprint Method:** Screen Print on the Front & Back - White **Actual Imprint Size:** 7.8"W x 9"H (Front), 9"w x 2"H (Back)

## YOUE BENG AMESONE

(ops) logix

(ops) logix