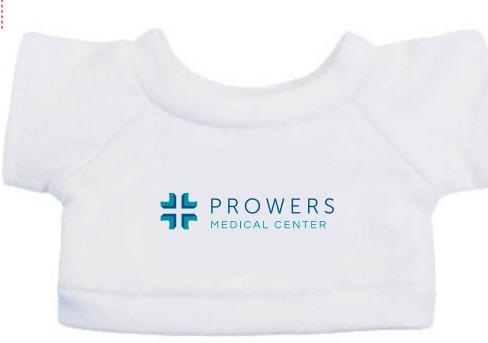

CAREFULLY REVIEW THE ARTWORK ATTACHED.

Order#: 130298

**Product:** Alpine Bear - White T Shirt

Item #: 1325-309810

Imprint Method: Screen Print on the T-Shirt - PMS 7711, PMS 7692

Actual Imprint Size: 2.5"W x 0.5"H

Actual Size of Imprint **Dotted Lines Do Not Print** 

Image Not To Size For Reference Only