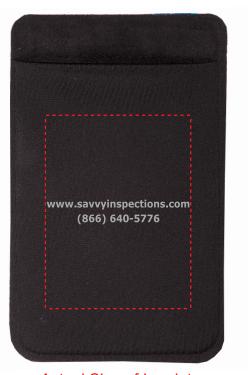

CAREFULLY REVIEW THE ARTWORK ATTACHED.

Order#: 130293

**Product:** Mobile Device Pocket - Black

Item #: 1097-310444

Imprint Method: Heat Transfer on the Pocket - Silver 877

Actual Imprint Size: 1.5"W x 0.25"H

Actual Size of Imprint
Dotted Lines Do Not Print