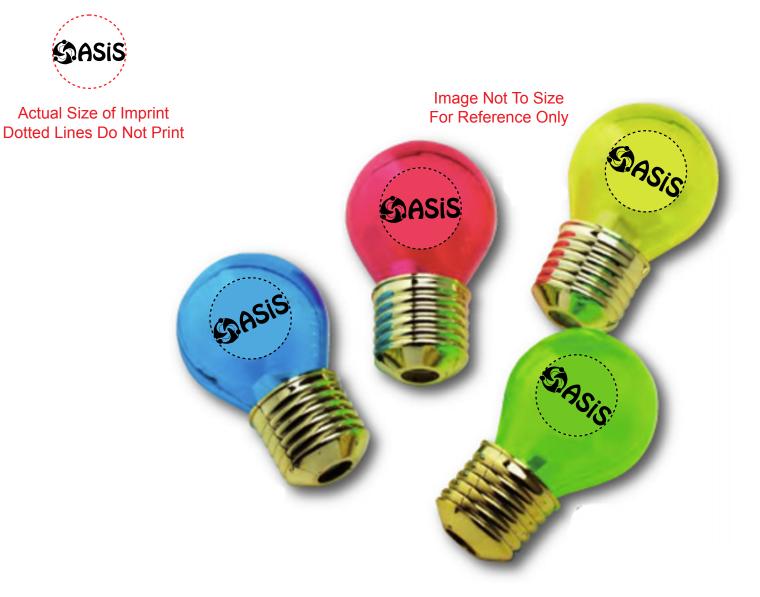

CAREFULLY REVIEW THE ARTWORK ATTACHED.

Order#: 130283 Product: Light Bulb Pencil Sharpener - Assorted Colors Item #: 1280-301064 Imprint Method: Pad Print on the Bulb - Black Actual Imprint Size: 0.75"W x 0.25"H